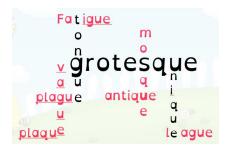

| Q  | word      | Sentence                                                                         | word      |
|----|-----------|----------------------------------------------------------------------------------|-----------|
| 1  | vague     | He gave me a <u>VagUe</u> answer when I asked where he'd been.                   | vague     |
| 2  | plague    | In history there was a famous plague called 'The Black Death'.                   | plague    |
| 3  | fatigue   | She was suffering from <u>fatigue</u> but felt much better after a nap.          | fatigue   |
| 4  | unique    | The family heirloom my mother gave me is UNIQUE.                                 | unique    |
| 5  | mosque    | The <u>mosque</u> was a beautiful place to visit.                                | mosque    |
| 6  | league    | The football team was happy when they heard they were moving to a higher league. | league    |
| 7  | tongue    | I accidentally bit my tongue and it really hurt.                                 | tongue    |
| 8  | antique   | My grandma has an <b>antique</b> necklace that she likes to wear.                | antique   |
| 9  | grotesque | The image was so grotesque that I didn't want to look at it.                     | grotesque |
| 10 | plaque    | There is a <b>plaque</b> on the park bench dedicated to my aunt.                 | plaque    |