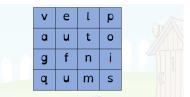

## Answers to this week's fun activity

Using the letters in the grid, try to spell the words from your spelling list. You can use the letters as many times as you need. One of the words cannot be spelled. Which one? grolesque