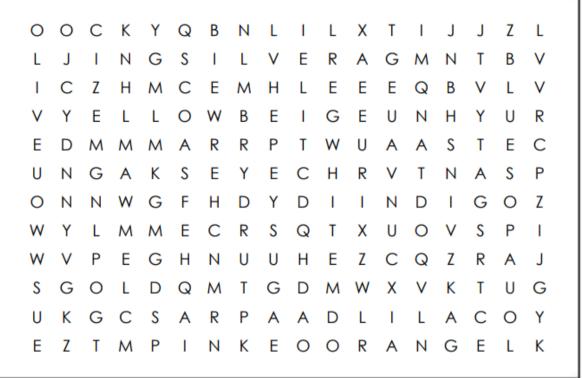

## **Colours**

Find the following words in the puzzle. Words are hidden  $\rightarrow \Psi$  and  $\checkmark$  .

BEIGE MAGENTA
BLUE OLIVE
GOLD ORANGE
INDIGO PINK
LILAC RED

SILVER WHITE YELLOW