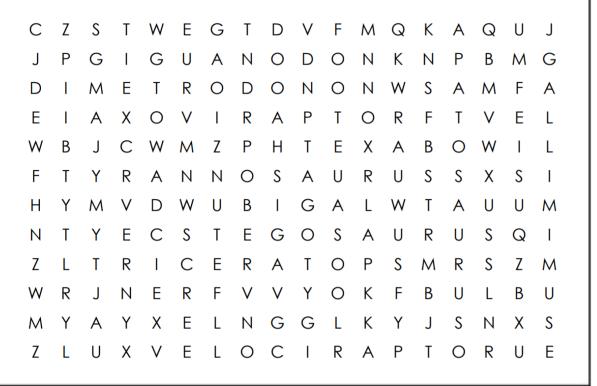

### **Dinosaurs**

Find the following words in the puzzle. Words are hidden  $\rightarrow \Psi$  and  $\checkmark$  .

APATOSAURUS DIMETRODON GALLIMIMUS IGUANODON OVIRAPTOR STEGOSAURUS TRICERATOPS TYRANNOSAURUS

**VELOCIRAPTOR** 